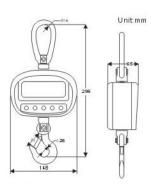

Model: OCS-XZ-GSC (LCD) (Plastic housing)
Capacity: 30kg,50kg,100kg,150kg,200kg,300kg

## with remote control

## **Specification:**

- Attractive designing and practical for using with plastic housing
- Convenient 360°swivel shackle & hook
- Low power consumption
- AA battery available lithium and Ni-H battery selectable
- Selectable division value
- Standard infrared controller.



Model: OCS-XZ-GSE (LED) (Plastic housing)
Capacity: 30kg,50kg,100kg,150kg,200kg,300kg

with remote control

## **Specification:**

- Attractive designing and practical for using with plastic housing
- Convenient 360°swivel shackle & hook
- Low power consumption
- AA battery available lithium and Ni-H battery selectable
- Selectable division value
- Standard infrared controller.