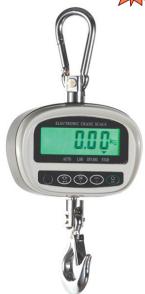

Model: OCS-XZ-GSC (LCD) (Plastic housing)
Capacity: 30kg,50kg,100kg,150kg,200kg,300kg

## **Specification:**

- Attractive designing and practical for using with plastic housing
- Convenient 360°swivel shackle & hook
- Low power consumption
- AA battery available lithium and Ni-H battery selectable
- Selectable division value
- Standard infrared controller.