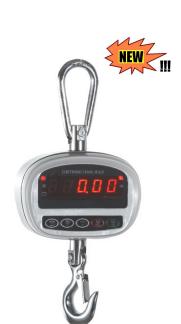

Model: OCS-XZ-GSE (LED) (Plastic housing)
Capacity: 30kg,50kg,100kg,150kg,200kg,300kg

with remote control

## **Specification:**

- Attractive designing and practical for using with plastic housing
- Convenient 360°swivel shackle & hook
- Low power consumption
- AA battery available lithium and Ni-H battery selectable
- Selectable division value
- Standard infrared controller.